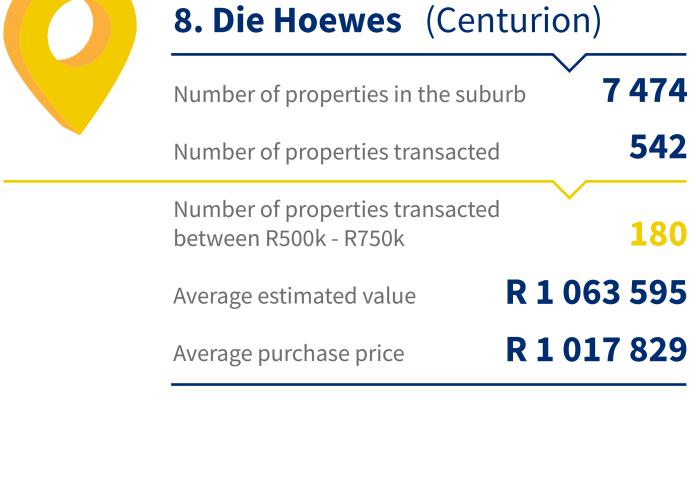

|    |                      |               | NUMBER OF PROPERTIES TRANSACTED BETWEEN R750K - R1M | AVERAGE<br>ESTIMATED<br>VALUE | NUMBER OF PROPERTIES IN THE SUBURB | AVERAGE<br>PURCHASE<br>PRICE | NUMBER OF PROPERTIES TRANSACTED |
|----|----------------------|---------------|-----------------------------------------------------|-------------------------------|------------------------------------|------------------------------|---------------------------------|
| 1  | Meadowfields         | Cape Town     | 344                                                 | R 1 198 484                   | 1 561                              | R 876 448                    | 890                             |
| 2  | <b>Montana Tuine</b> | Tshwane       | 239                                                 | R 1 618 572                   | 4 646                              | R 1 031 807                  | 823                             |
| 3  | Kameeldrift East     | Tshwane       | 213                                                 | R 1 491 163                   | 796                                | R 1 329 522                  | 472                             |
| 4  | La Montagne          | Tshwane       | 191                                                 | R 1 030 965                   | 2 352                              | R 960 810                    | 460                             |
| 5  | Sandown              | Milnerton, CT | 190                                                 | R 1 925 836                   | 2 011                              | R 1 512 446                  | 686                             |
| 6  | Olifantsvlei 327 IQ  | Johannesburg  | 189                                                 | R 733 253                     | 629                                | R 732 995                    | 782                             |
| 7  | Amberfield           | Centurion     | 180                                                 | R 1 480 082                   | 5 419                              | R 1 405 617                  | 892                             |
| 8  | Dawn Park            | Boksburg      | 166                                                 | R 823 520                     | 5 239                              | R 673 147                    | 1 285                           |
| 9  | Die Hoewes           | Centurion     | 157                                                 | R 1 063 595                   | 7 474                              | R 1 017 829                  | 542                             |
| 10 | <b>Erand Gardens</b> | Midrand       | 148                                                 | R 999 146                     | 4 308                              | R875 282                     | 489                             |