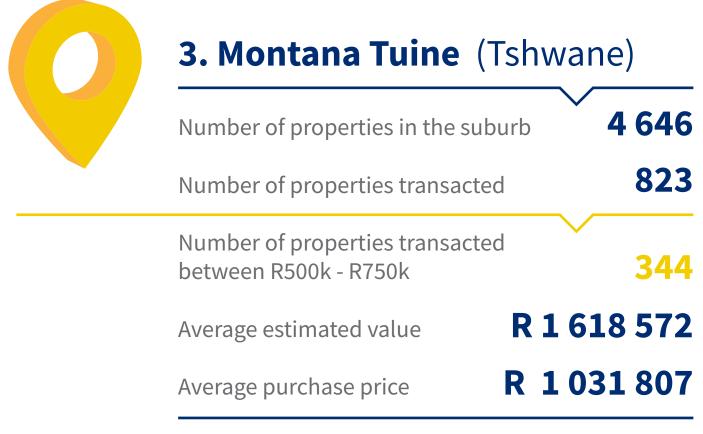

## Top 10 Entry level suburbs with the most sales activity (2022)

| Number of properties in the su                          | burb <b>5 239</b> |
|---------------------------------------------------------|-------------------|
| Number of properties transacto                          | ed <b>1285</b>    |
| Number of properties transacto<br>between R500k - R750k | ed <b>985</b>     |
| Average estimated value                                 | R 823 520         |
| Average purchase price                                  | R 673 147         |