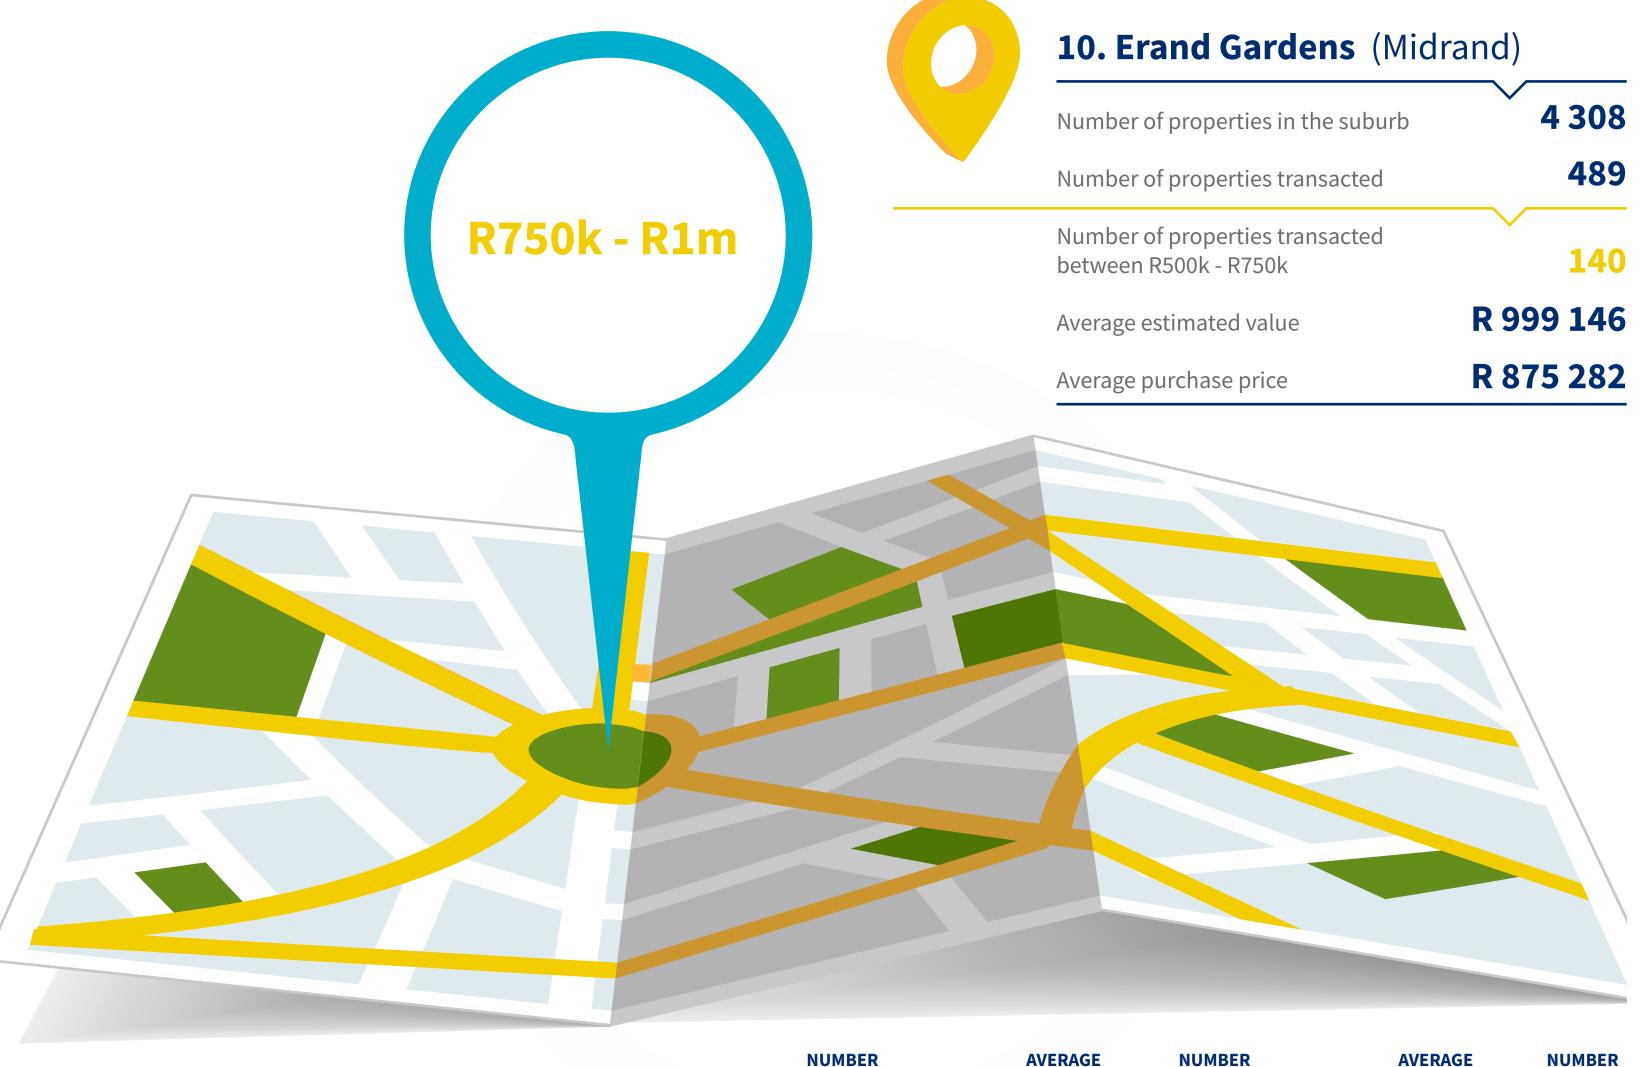

|    |                      |               | NUMBER OF PROPERTIES TRANSACTED BETWEEN R750K - R1M | AVERAGE<br>ESTIMATED<br>VALUE | NUMBER OF PROPERTIES IN THE SUBURB | AVERAGE<br>PURCHASE<br>PRICE | NUMBER OF PROPERTIES TRANSACTED |
|----|----------------------|---------------|-----------------------------------------------------|-------------------------------|------------------------------------|------------------------------|---------------------------------|
| 1  | Meadowfields         | Cape Town     | 344                                                 | R 1 198 484                   | 1 561                              | R 876 448                    | 890                             |
| 2  | <b>Montana Tuine</b> | Tshwane       | 239                                                 | R 1 618 572                   | 4 646                              | R 1 031 807                  | 823                             |
| 3  | Kameeldrift East     | Tshwane       | 213                                                 | R 1 491 163                   | 796                                | R 1 329 522                  | 472                             |
| 4  | La Montagne          | Tshwane       | 191                                                 | R 1 030 965                   | 2 352                              | R 960 810                    | 460                             |
| 5  | Sandown              | Milnerton, CT | 190                                                 | R 1 925 836                   | 2 011                              | R 1 512 446                  | 686                             |
| 6  | Olifantsvlei 327 IQ  | Johannesburg  | 189                                                 | R 733 253                     | 629                                | R 732 995                    | 782                             |
| 7  | Amberfield           | Centurion     | 180                                                 | R 1 480 082                   | 5 419                              | R 1 405 617                  | 892                             |
| 8  | Dawn Park            | Boksburg      | 166                                                 | R 823 520                     | 5 239                              | R 673 147                    | 1 285                           |
| 9  | Die Hoewes           | Centurion     | 157                                                 | R 1 063 595                   | 7 474                              | R 1 017 829                  | 542                             |
| 10 | <b>Erand Gardens</b> | Midrand       | 148                                                 | R 999 146                     | 4 308                              | R875 282                     | 489                             |