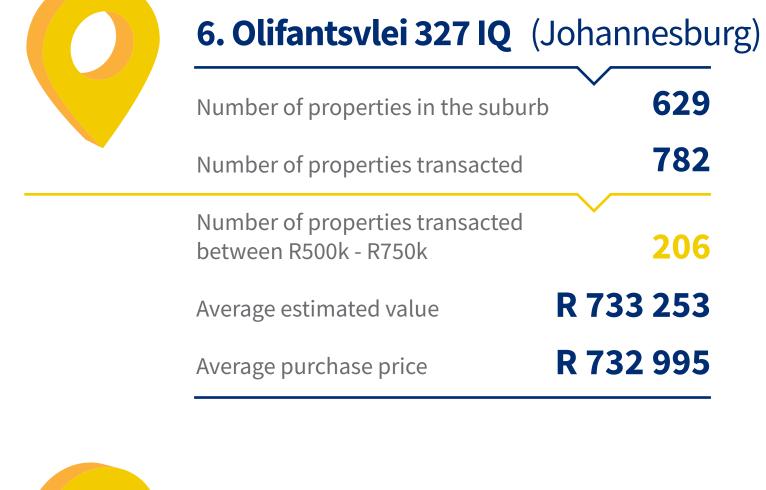

|    |                      |               | NUMBER OF PROPERTIES TRANSACTED BETWEEN R750K - R1M | AVERAGE<br>ESTIMATED<br>VALUE | NUMBER OF PROPERTIES IN THE SUBURB | AVERAGE<br>PURCHASE<br>PRICE | NUMBER OF PROPERTIES TRANSACTED |
|----|----------------------|---------------|-----------------------------------------------------|-------------------------------|------------------------------------|------------------------------|---------------------------------|
| 1  | Meadowfields         | Cape Town     | 344                                                 | R 1 198 484                   | 1 561                              | R 876 448                    | 890                             |
| 2  | <b>Montana Tuine</b> | Tshwane       | 239                                                 | R 1 618 572                   | 4 646                              | R 1 031 807                  | 823                             |
| 3  | Kameeldrift East     | Tshwane       | 213                                                 | R 1 491 163                   | 796                                | R 1 329 522                  | 472                             |
| 4  | La Montagne          | Tshwane       | 191                                                 | R 1 030 965                   | 2 352                              | R 960 810                    | 460                             |
| 5  | Sandown              | Milnerton, CT | 190                                                 | R 1 925 836                   | 2 011                              | R 1 512 446                  | 686                             |
| 6  | Olifantsvlei 327 IQ  | Johannesburg  | 189                                                 | R 733 253                     | 629                                | R 732 995                    | 782                             |
| 7  | Amberfield           | Centurion     | 180                                                 | R 1 480 082                   | 5 419                              | R 1 405 617                  | 892                             |
| 8  | Dawn Park            | Boksburg      | 166                                                 | R 823 520                     | 5 239                              | R 673 147                    | 1 285                           |
| 9  | Die Hoewes           | Centurion     | 157                                                 | R 1 063 595                   | 7 474                              | R 1 017 829                  | 542                             |
| 10 | <b>Erand Gardens</b> | Midrand       | 148                                                 | R 999 146                     | 4 308                              | R875 282                     | 489                             |