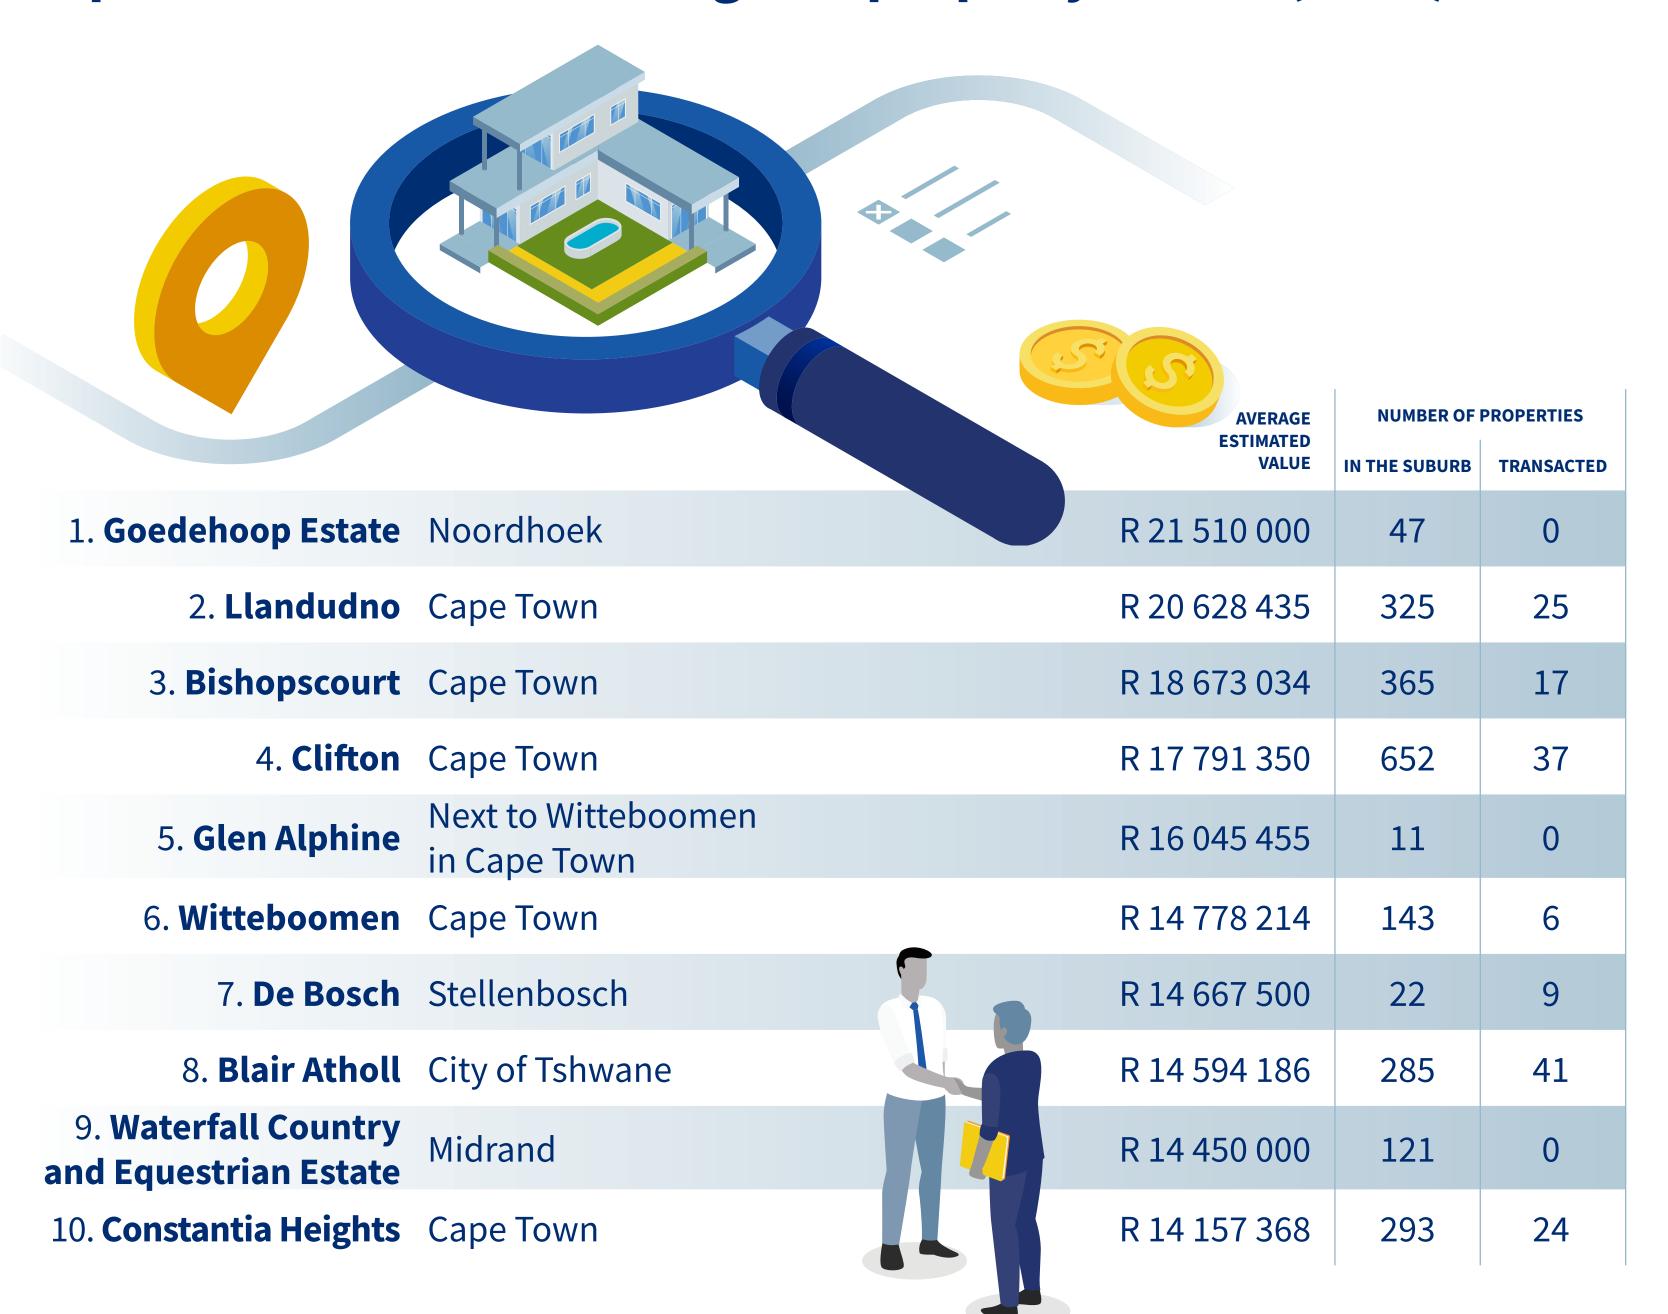

## Suburban bliss in the Mother City

Lightstone data reveals that suburbs in Cape Town and surrounding areas once again featured in the top 10 when it comes to highest average property values and highest average purchase price – based on transactions that took place in 2022.

## Top 10 Suburbs with the highest property values (2022)



## Top 10 Suburbs with the highest average purchase price (2022)



|                     | AVERAGE        |                 | NUMBER OF PROPERTIES |            |
|---------------------|----------------|-----------------|----------------------|------------|
| 1-5                 | PURCHASE PRICE | ESTIMATED VALUE | IN THE SUBURB        | TRANSACTED |
| Clifton             |                |                 |                      |            |
| Cape Town           | R 29 787 959   | R 17 791 350    | 652                  | 37         |
| Llandudno           |                |                 |                      |            |
| Cape Town           | R 22 906 053   | R20 628 435     | 325                  | 25         |
| <b>Bishopscourt</b> |                |                 |